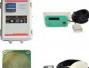

### **Multifunction Automatic Control**

This system consist of weather station, sensor, master control and microcomputer. The weather station and sensors collect environmental factors such as temperature and light intensity

and feedback to computer, then the computer controls facilities such as window opening, film roll-up, cooling and heating according to set parameters,