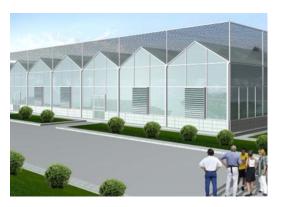

### Film Greenhouse

multi-span film Greenhouse, also known as agricultural plastic poly film greenhouse. All this greenhouse is made with top quality aluminum frames and top-quality anti-PEP film. It is the ideal application for single or double layer.

### **PC Greenhouse**

PC board, namely widely used in greenhouse construction, PC board is usually double or triple hollow transparent plate or a single wave plate. PC board high light transmittance, good sealing, good impact strength, good insulation, is the best kind of all covering materials overall performance. Greenhouse class can widely use, not regional restrictions

### More greenhouse type / models that

<u>We can offer</u>: Glass Greenhouse, Tunnel Greenhouse, Scientific Research Greenhouse, Vegetable Greenhouse, Flower Greenhouse, Multi-span Greenhouse, Sawtooth Greenhouse