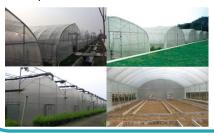

### Film Greenhouse

multi-span film Greenhouse, also known as agricultural plastic poly film greenhouse. All this greenhouse is made with top quality aluminum frames and top-quality anti-PEP film. It is the ideal application for single or double layer.