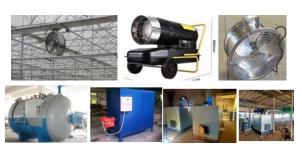

ng systems and automatic control system which is the central intelligent part of this kind greenhouse.

### **Multifunction Automatic Control**

This system consist of weather station, sensor, master control and microcomputer. The weather station and sensors collect environmental factors such as temperature and light intensity

and feedback to computer, then the computer controls facilities such as window opening, film roll-up, cooling and heating according to set parameters,





### irrigation equipment

There are several irrigation systems to choose from which can be daunting. You need to select the type that suits your own needs the best. This includes the size of your greenhouse, the type of plants, and how much time you have to invest into gardening.



### circulation fan & heater