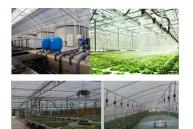

Commercial glass greenhouse is often the production of modern high-tech. It must be filled with all facilities to support the greenhouse operation, such as the heating, cooling system, the maintenance equipment, irrigation equipment, the lighting and shading systems and automatic control system which is the central intelligent part of this kind greenhouse.

### irrigation equipment

There are several irrigation systems to choose from which can be daunting. You need to select the type that suits your own needs the best. This includes the size of your greenhouse, the type of plants, and how much time you have to invest into gardening.