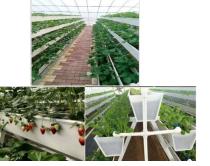

### <u>Hydroponic Growing System</u> <u>Strawberry Gutter for Greenhouse</u>

Glass greenhouse and plastic greenhouse are commonly use. Plastics mostly used PE film and multiwall sheets of polycarbonate material.