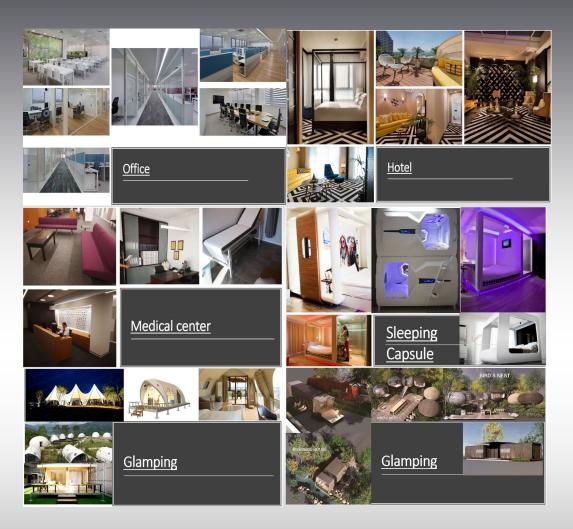

#### Office furniture -

A wide variety in the field of office furniture, with a high levels of finishing.

#### Hotel furniture-

Hotel room furniture in different rating levels, interior carpentry and portable furniture

#### **Products for a Public buildings -**

Floor partitions, ceiling, full office furniture, meeting rooms, lecture rooms, auditorium, supply of all complementary equipment such as - chairs, safes.